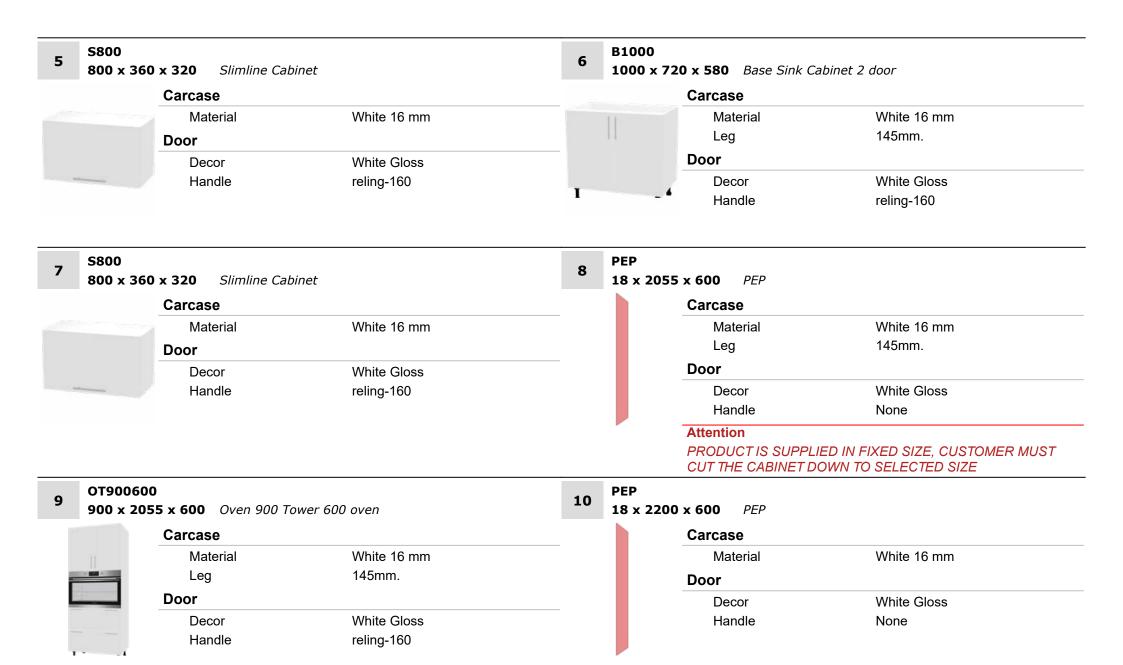

## **MODULES**

PEP

**18 x 2200 x 600** PEP

Carcase

Material White 16 mm

Door

Decor White Gloss
Handle None

2 STC600-3DE

## Carcase

Material White 16 mm Leg 145mm.

Door

Decor White Gloss Handle reling-160

PEP

**18 x 2055 x 600** PEP

Carcase

Material White 16 mm Leg 145mm.

Door

Decor White Gloss Handle None

Attention

PRODUCT IS SUPPLIED IN FIXED SIZE, CUSTOMER MUST CUT THE CABINET DOWN TO SELECTED SIZE

GD600

600 x 865 x 600

Built in Dishwasher Door