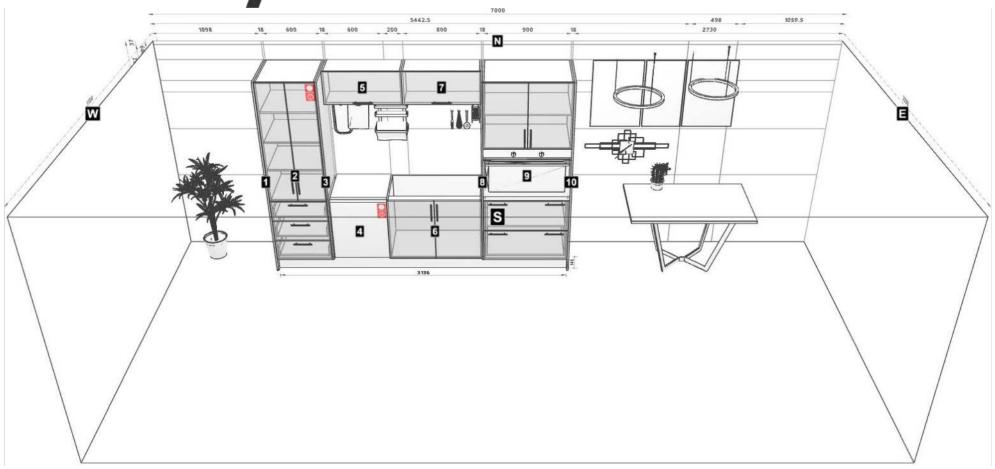

## **Kitchen**

## **MODULES**

PEP

**18 x 2200 x 600** PEP

Carcase

Material White 16 mm

Door

Decor White Gloss
Handle None

2 STC600-3DE

**600 x 2055 x 600** 2 Door 3 Drawer Pantry

## Carcase

Material White 16 mm Leg 145mm.

Door

Decor White Gloss Handle reling-160

PEP

**18 x 2055 x 600** PEP

Carcase

Material White 16 mm Leg 145mm.

Door

Decor White Gloss Handle None

Attention

PRODUCT IS SUPPLIED IN FIXED SIZE, CUSTOMER MUST CUT THE CABINET DOWN TO SELECTED SIZE

GD600

600 x 865 x 600

Built in Dishwasher Door

### Carcase

Material White 16 mm Leg 145mm.

Door

Decor White Gloss Handle reling-160

### Attention

Display only, dishwasher appliance and door are not included