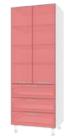

**600 x 2055 x 600** 2 Door 3 Drawer Pantry

## Carcase

Material White 16 mm Leg 145mm.

Door

Decor White Gloss Handle reling-160

PEP

**18 x 2055 x 600** PEP

Carcase

Material White 16 mm Leg 145mm.