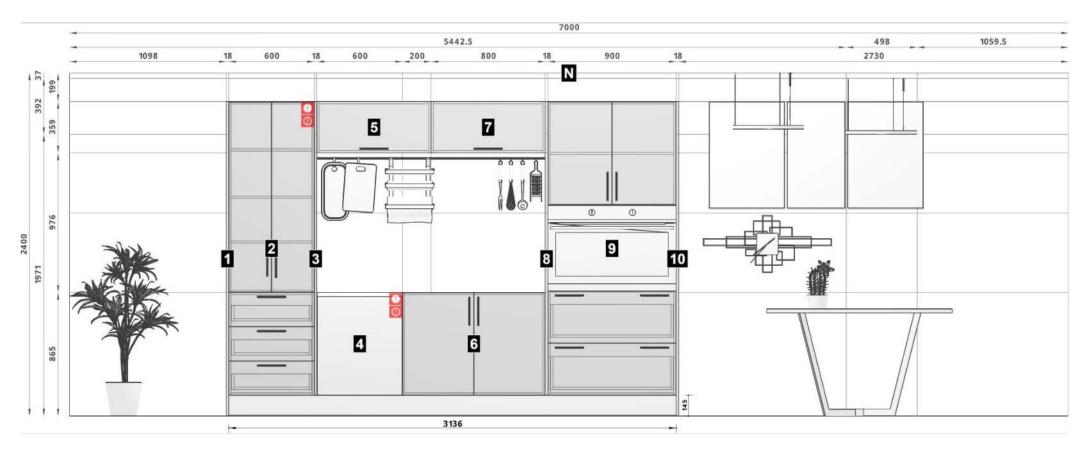

## **Kitchen**

## **MODULES**

PEP

**18 x 2200 x 600** PEP

Carcase

Material White 16 mm

Door

Decor White Gloss
Handle None

2 STC600-3DE

**600 x 2055 x 600** 2 Door 3 Drawer Pantry

## Carcase

Material White 16 mm Leg 145mm.

Door

Decor White Gloss Handle reling-160

PEP

**18 x 2055 x 600** PEP

Carcase

Material White 16 mm Leg 145mm.

Door

Decor White Gloss Handle None

Attention

PRODUCT IS SUPPLIED IN FIXED SIZE, CUSTOMER MUST CUT THE CABINET DOWN TO SELECTED SIZE

GD600

600 x 865 x 600

Built in Dishwasher Door

### Carcase

Material White 16 mm Leg 145mm.

Door

Decor White Gloss Handle reling-160

### Attention

Display only, dishwasher appliance and door are not included

## **Kickboards**

## Kickboards 3136 x 145mm.

Kickboards are supplied in 2.4 lengths. We do not supply cut to size.

Customer/installer can use this list as a guide for cutting to fit the current design. Please, ensure these measurements are correct at the time of installation.