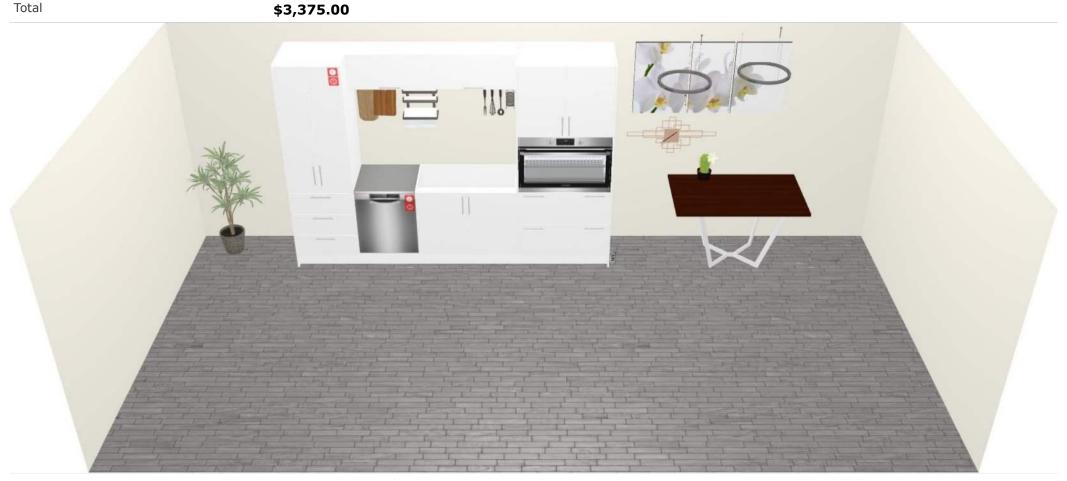

## **Kitchen**

## **MODULES**

PEP

**18 x 2200 x 600** PEP

Carcase

Material White 16 mm

Door

Decor White Gloss
Handle None

2 STC600-3DE

**600 x 2055 x 600** 2 Door 3 Drawer Pantry

## Carcase

Material White 16 mm Leg 145mm.

Door

Decor White Gloss Handle reling-160

PEP

**18 x 2055 x 600** PEP

Carcase

Material White 16 mm Leg 145mm.

Door

Decor White Gloss Handle None

Attention

PRODUCT IS SUPPLIED IN FIXED SIZE, CUSTOMER MUST CUT THE CABINET DOWN TO SELECTED SIZE

GD600

600 x 865 x 600

Built in Dishwasher Door

### Carcase

Material White 16 mm Leg 145mm.

Door

Decor White Gloss Handle reling-160

### Attention

Display only, dishwasher appliance and door are not included