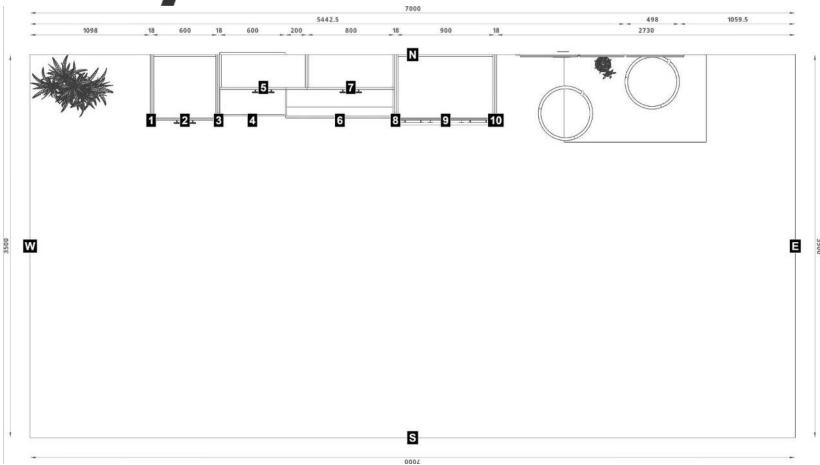

## **Kitchen**

## **MODULES**

PEP

**18 x 2200 x 600** PEP

Carcase

Material White 16 mm

Door

Decor White Gloss
Handle None

2 STC600-3DE

**600 x 2055 x 600** 2 Door 3 Drawer Pantry

## Carcase

Material White 16 mm Leg 145mm.

Door

Decor White Gloss Handle reling-160

PEP

**18 x 2055 x 600** PEP

Carcase

Material White 16 mm Leg 145mm.

Door

Decor White Gloss Handle None

Attention

PRODUCT IS SUPPLIED IN FIXED SIZE, CUSTOMER MUST CUT THE CABINET DOWN TO SELECTED SIZE

GD600

600 x 865 x 600

Built in Dishwasher Door

### Carcase

Material White 16 mm Leg 145mm.

Door

Decor White Gloss Handle reling-160

### Attention

Display only, dishwasher appliance and door are not included