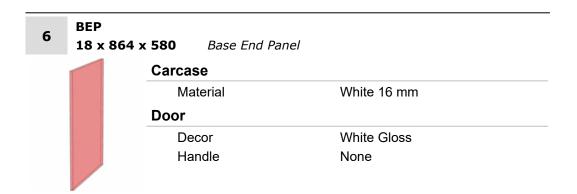

#### Kitchen **MODULES BEP B800** 2 1 18 x 864 x 580 Base End Panel 800 x 720 x 580 Base Cabinet 2 door Carcase Carcase White 16 mm White 16 mm Material Material Leg 145mm. Door Door White Gloss Decor Handle Decor White Gloss None Handle reling-160 **B800 B800** 5 800 x 720 x 580 Base Cabinet 2 door 800 x 720 x 580 Base Cabinet 2 door Carcase Carcase White 16 mm White 16 mm Material Material 145mm. 145mm. Leg Leg Door Door White Gloss White Gloss Decor Decor Handle reling-160 Handle reling-160