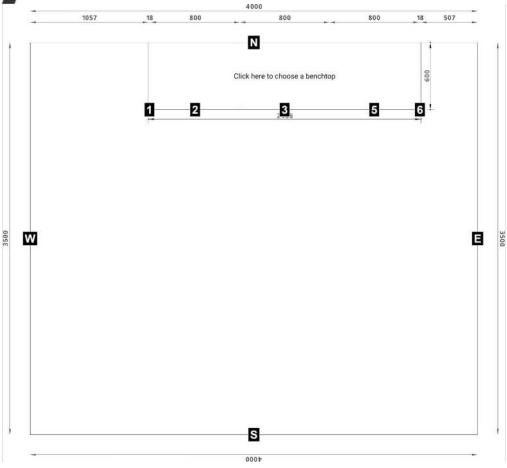

#### Kitchen **MODULES BEP B800** 2 1 18 x 864 x 580 Base End Panel 800 x 720 x 580 Base Cabinet 2 door Carcase Carcase White 16 mm White 16 mm Material Material Leg 145mm. Door Door White Gloss Decor Handle Decor White Gloss None Handle reling-160 **B800 B800** 5 800 x 720 x 580 Base Cabinet 2 door 800 x 720 x 580 Base Cabinet 2 door Carcase Carcase White 16 mm White 16 mm Material Material 145mm. 145mm. Leg Leg Door Door White Gloss White Gloss Decor Decor Handle reling-160 Handle reling-160