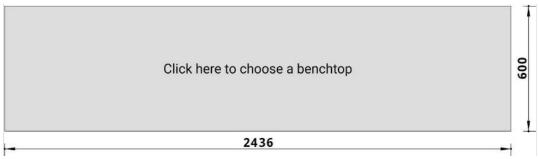

### **Benchtops**

### Benchtop 2436x600x20mm. No benchtop included

|         |                             |           | Total    | \$945.00 |
|---------|-----------------------------|-----------|----------|----------|
| KICK150 | Kickboard 150mm x 2400mm    | 1.00 pcs. | \$45.00  | \$45.00  |
| Other   |                             |           |          |          |
| BEP     | Base End Panel              | 2.00 pcs. | \$90.00  | \$180.00 |
| B800    | Base Cabinet 2 doors 800 mm | 3.00 pcs. | \$240.00 | \$720.00 |
| Modules |                             |           |          |          |
| INVOICE |                             |           |          |          |