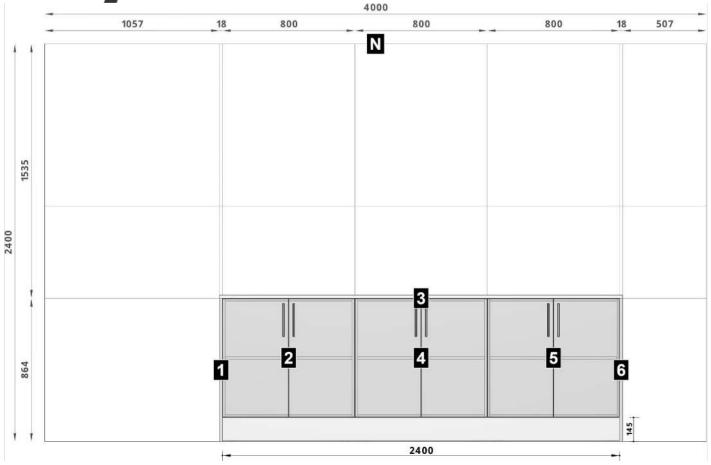

#### Kitchen **MODULES BEP B800** 2 1 18 x 864 x 580 Base End Panel 800 x 720 x 580 Base Cabinet 2 door Carcase Carcase White 16 mm White 16 mm Material Material Leg 145mm. Door Door White Gloss Decor Handle Decor White Gloss None Handle reling-160 **B800 B800** 5 800 x 720 x 580 Base Cabinet 2 door 800 x 720 x 580 Base Cabinet 2 door Carcase Carcase White 16 mm White 16 mm Material Material 145mm. 145mm. Leg Leg Door Door White Gloss White Gloss Decor Decor Handle reling-160 Handle reling-160

#### Kickboards 2400 x 145mm.

Kickboards are supplied in 2.4 lengths. We do not supply cut to size.

Customer/installer can use this list as a guide for cutting to fit the current design. Please, ensure these measurements are correct at the time of installation.