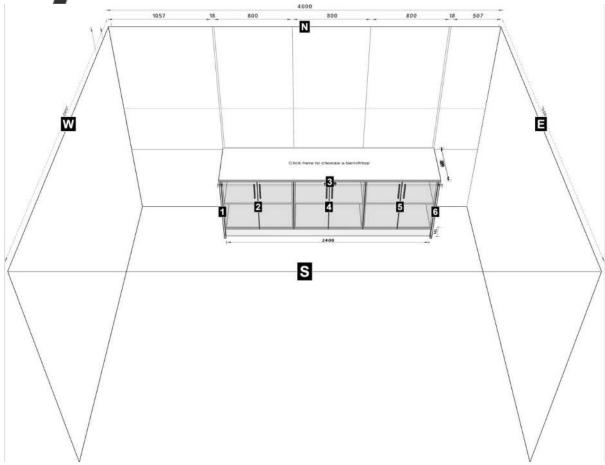

#### Kitchen **MODULES BEP B800** 2 1 18 x 864 x 580 Base End Panel 800 x 720 x 580 Base Cabinet 2 door Carcase Carcase White 16 mm White 16 mm Material Material Leg 145mm. Door Door White Gloss Decor Handle Decor White Gloss None Handle reling-160 **B800 B800** 5 800 x 720 x 580 Base Cabinet 2 door 800 x 720 x 580 Base Cabinet 2 door Carcase Carcase White 16 mm White 16 mm Material Material 145mm. 145mm. Leg Leg Door Door White Gloss White Gloss Decor Decor Handle reling-160 Handle reling-160